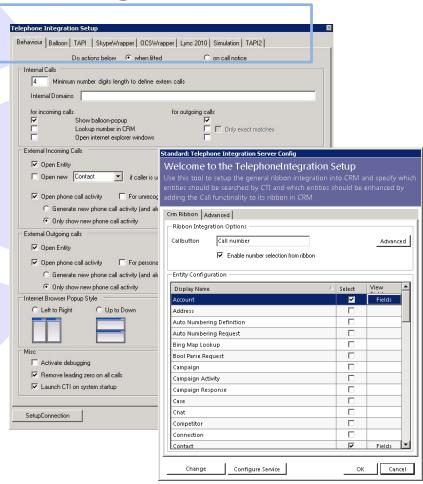

# Installation / Configuration

- The Server and Client are a simple msi-installation that imports the solution into your CRM.
- After installation of the Client and Server componets you are ready to use the TI ballon or the click to dial button in CRM to make phone calls
- There are several ways that TI can inteface with your phone system:
  - TAPI
  - Skype
  - OCS
  - Lync