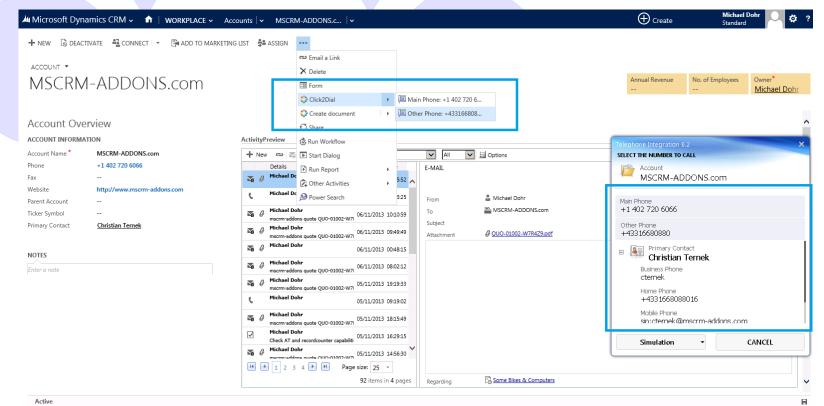

### The User Interface (Handling phone calls)

- Click-to-Dial option in the commandbar.
- Inegrated Search to search and dial from the balloon directly.

Dialing from related records.

**Call history** stored inside CRM for reporting purposes.

#### **Additional Features**

- Campaign activityintegration:
  Power-dialing
- Call history
- Lync-Chat integration: Allows to track your lync conversations with CRM