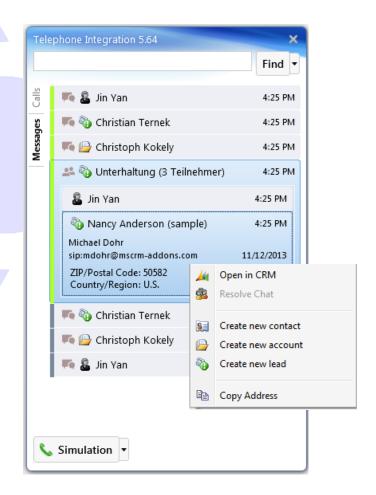

### The User Interface (Handling phone calls)

- Click-to-Dial option in the commandbar.
- Inegrated Search to search and dial from the balloon directly.

Dialing from related records.

**Call history** stored inside CRM for reporting purposes.

#### **Additional Features**

- Campaign activityintegration:
  Power-dialing
- Call history
- Lync-Chat integration: Allows to track your lync conversations with CRM