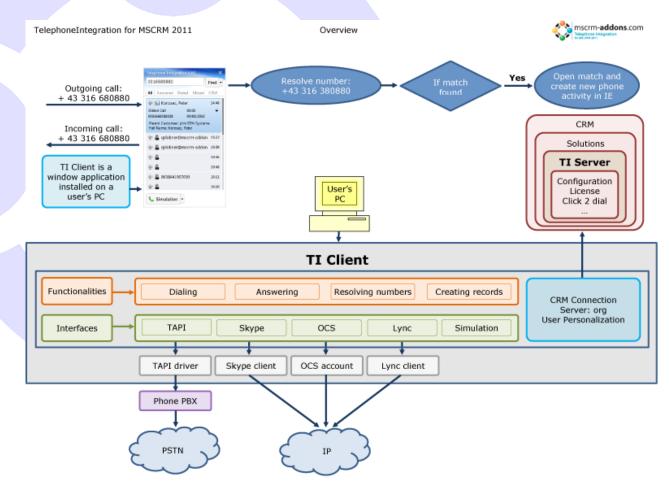

## How TelephoneIntegration Works

### The User Interface (Handling phone calls)

- Click-to-Dial option in the commandbar.
- Inegrated Search to search and dial from the balloon directly.

Dialing from related records.

**Call history** stored inside CRM for reporting purposes.

# Installation / Configuration

- The Server and Client are a simple msi-installation that imports the solution into your CRM.
- After installation of the Client and Server componets you are ready to use the TI ballon or the click to dial button in CRM to make phone calls
- There are several ways that TI can inteface with your phone system:
  - TAPI
  - Skype
  - OCS
  - Lync