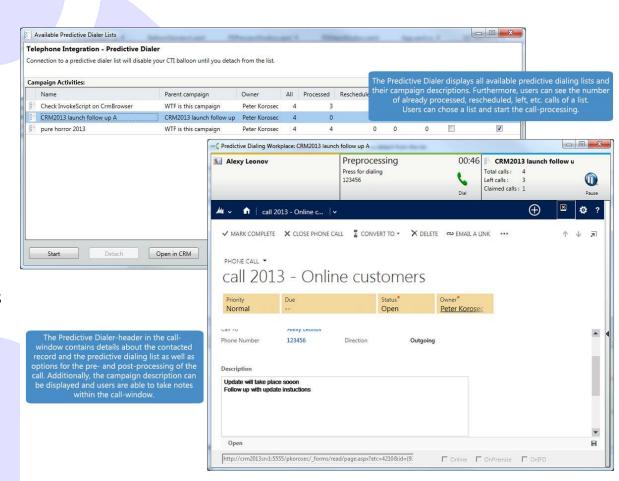

### The User Interface (Handling phone calls)

- Click-to-Dial option in the commandbar.
- Inegrated Search to search and dial from the balloon directly.

Dialing from related records.

**Call history** stored inside CRM for reporting purposes.

#### **Additional Features**

- Campaign activityintegration:
  Power-dialing
- Call history
- Lync-Chat integration: Allows to track your lync conversations with CRM