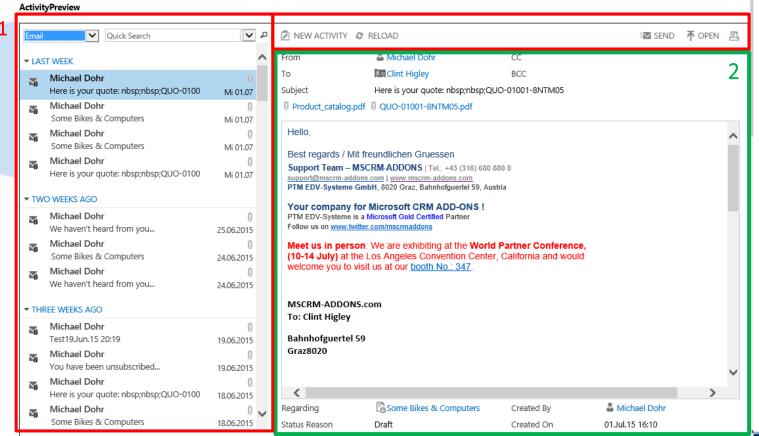

# Activity-Preview

## 1. Overview (Left Pane, marked red)

- List of activities (standard & custom)
- Search capabilities

## Preview (Right Pane, marked green)

• Direct access to attachments and related records (from,to,cc,bcc...)

Microsoft

Dvnamics®CRM

Customizable layout