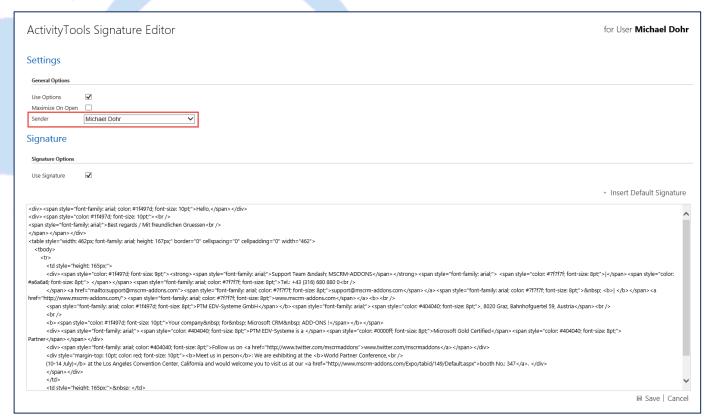

## **Email Features**

- Signature Editor (Accessible on CRM User Form)
  - Create personalized signatures for Users or Teams. (Plain Text and HTML supported)
  - Define default senders (Support or Sales teams)