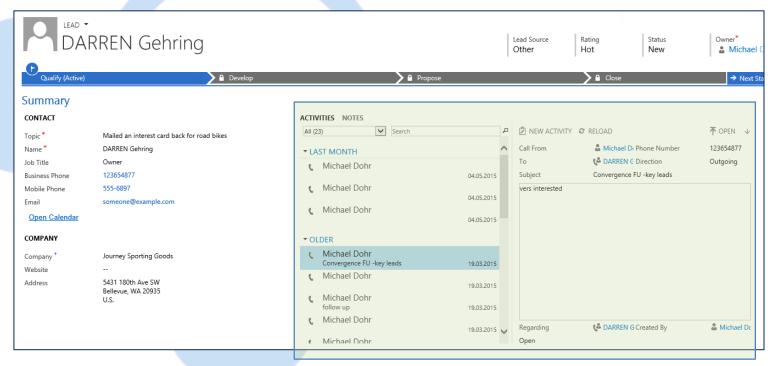

# Activity-Preview

## 1. Overview (Left Pane, marked red)

- List of activities (standard & custom)
- Search capabilities

## Preview (Right Pane, marked green)

• Direct access to attachments and related records (from,to,cc,bcc...)

Microsoft

Dvnamics®CRM

Customizable layout