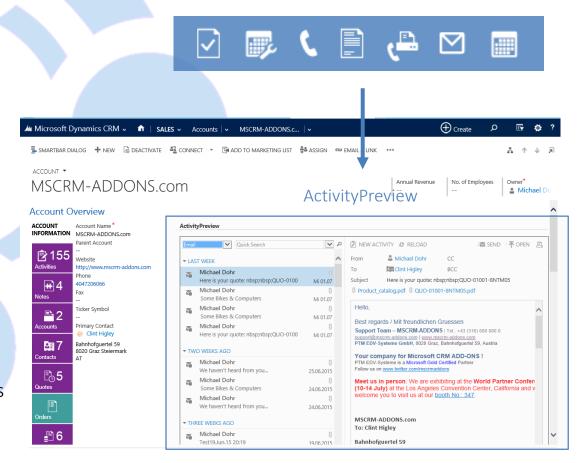

# Activity-Preview

## 1. Overview (Left Pane, marked red)

- List of activities (standard & custom)
- Search capabilities

## Preview (Right Pane, marked green)

• Direct access to attachments and related records (from,to,cc,bcc...)

Microsoft

Dvnamics®CRM

Customizable layout