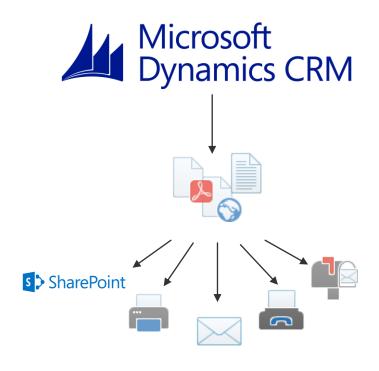

### Unified document solution: Creation – Processing - Automation

Goal: simplify and streamline document-related business operations in Microsoft Dynamics CRM

- Professional document generation
  - MS Word Based Templates, no SSRS needed
  - All common file-types supported
  - Powerful CRM connector: Custom entities & attributes, multi-relation-support, calculations, QR-codes, dynamic pictures...
- Processing Capabilities
  - Mailing (generate attachments and email content)
  - eSignature-integration (DocuSign, AssureSign)
  - Sharepoint integratoin
  - Printing
  - Attach as note
  - Attach to email or letter
  - ..