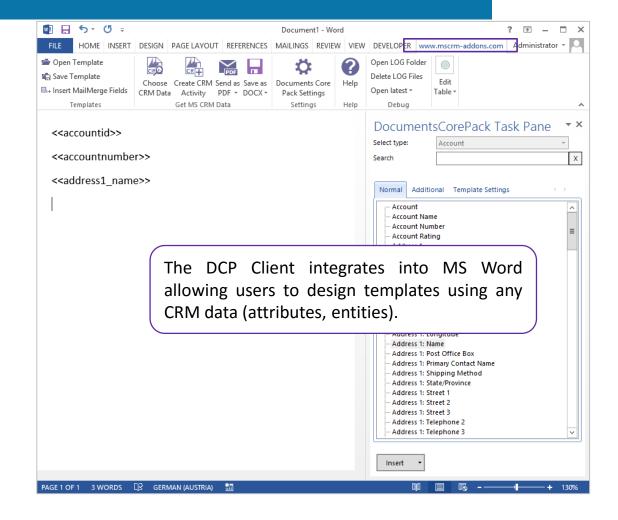

### MS Word based Template Designer

#### Template Features

- All entities (standard and custom)
- All data-types supported
- Unlimited support for relationships
  - Multi-level

#### Special-features:

- Embedding documents
- Embedding pictures (web or static)
- Computed fields
- QR-Codes
- Embedding HTML
- Multipart-documents
- ..