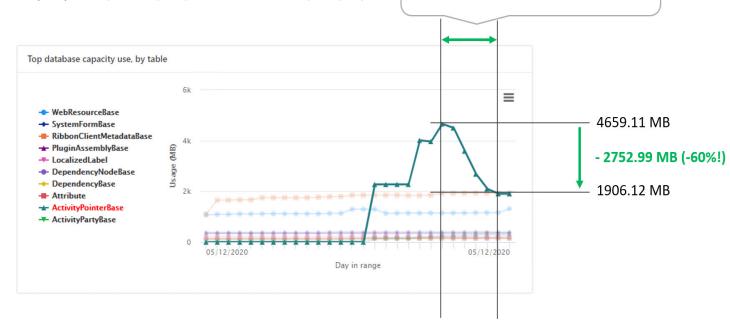

# Impact on database capacity

Check your system: https://admin.powerplatform.microsoft.com/analytics/capacity

Extraction of 70 000 e-mails at ~850 MB/day | 22 500 e-mails/day

- 1) https://dynamics.microsoft.com/en-us/pricing/- Dynamics 365 Licensing Guide
- 2) <a href="https://admin.microsoft.com/Adminportal">https://admin.microsoft.com/Adminportal</a> Purchase Services
- 3) <a href="https://azure.microsoft.com/en-us/pricing/details/storage/">https://azure.microsoft.com/en-us/pricing/details/storage/</a>- Azure Storage Overview pricing