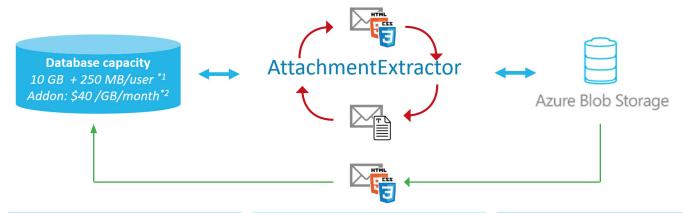

#### Get in touch:

EU: +43 316 680 880 0 US: +1 404.720.6066 office@mscrm-addons.com support@mscrm-addons.com

Example of a Dynamics 365 customer that tracks e-mails:

- Total e-mails: 1 450 000
- Table size: 78 GB (ActivityPointerBase)
- Move rich e-mail content to Azure Blob
- Save plain text version in CDS
- Retrieve e-mail upon user request (user sees original e-mail in Dynamics 365!)
- File stored in Azure Blob
  0.00081 USD/GB/month \*3

# Impact on database capacity

Check your system: https://admin.powerplatform.microsoft.com/analytics/capacity

Extraction of 70 000 e-mails at ~850 MB/day | 22 500 e-mails/day

- 1) https://dynamics.microsoft.com/en-us/pricing/- Dynamics 365 Licensing Guide
- 2) <a href="https://admin.microsoft.com/Adminportal">https://admin.microsoft.com/Adminportal</a> Purchase Services
- 3) <a href="https://azure.microsoft.com/en-us/pricing/details/storage/">https://azure.microsoft.com/en-us/pricing/details/storage/</a>- Azure Storage Overview pricing