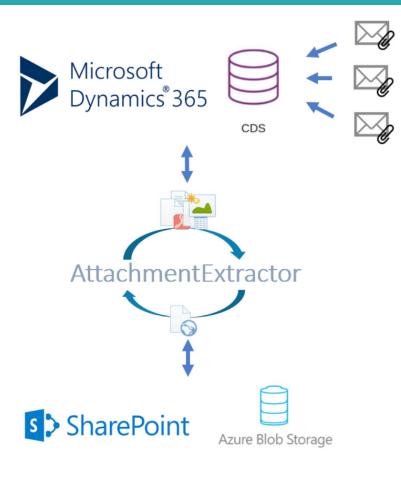

Thanks to AttachmentExtractor there is a simple way to reduce your Dynamics 365 data storage. The tool copies or moves content to either SharePoint or Azure Blob Storage releasing valuable space in your Dynamics 365 data storage. Files are replaced with links inside Dynamics 365 so users will not see a difference when accessing the files!

# Your benefits at a glance

- Save money: Reduce storage costs by moving documents and e-mail content to an alternative storage
  - Azure Blob Storage
  - SharePoint (Supporting document management settings in Dynamics 365)

- **Transparent:** No difference when accessing extracted content for your users
- No SharePoint permissions to access moved content required
- Speed up migrations and upgrades