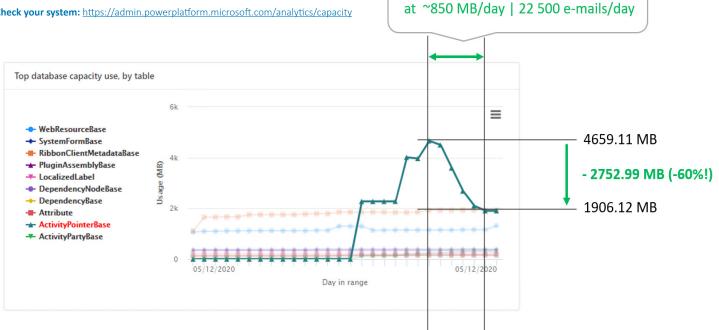

# Impact on database capacity

Check your system: https://admin.powerplatform.microsoft.com/analytics/capacity

Extraction of 70 000 e-mails

1) https://dynamics.microsoft.com/en-us/pricing/- Dynamics 365 Licensing Guide