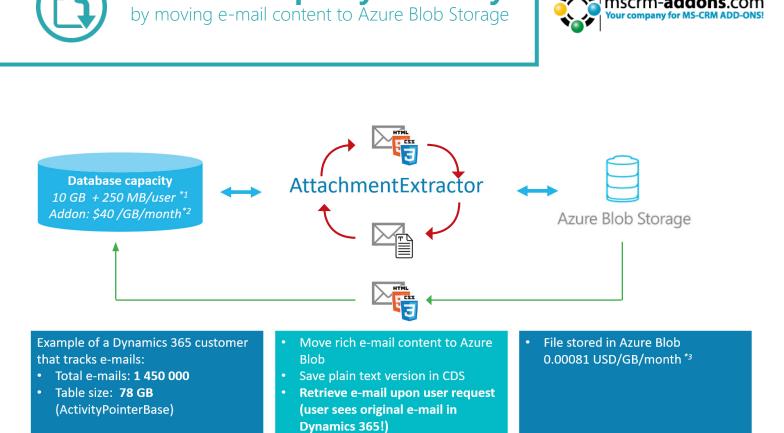

# **AttachmentExtractor**

save money and Dynamics 365 data storage by moving e-mail attachments and e-mail content

Thanks to AttachmentExtractor there is a simple way to reduce your Dynamics 365 data storage. The tool copies or moves content to either SharePoint or Azure Blob Storage releasing valuable space in your Dynamics 365 data storage. Files are replaced with links inside Dynamics 365 so users will not see a difference when accessing the files!

# Your benefits at a glance

- **Save money:** Reduce storage costs by moving documents and e-mail content to an alternative storage
  - Azure Blob Storage
  - SharePoint (Supporting document management settings in Dynamics 365)