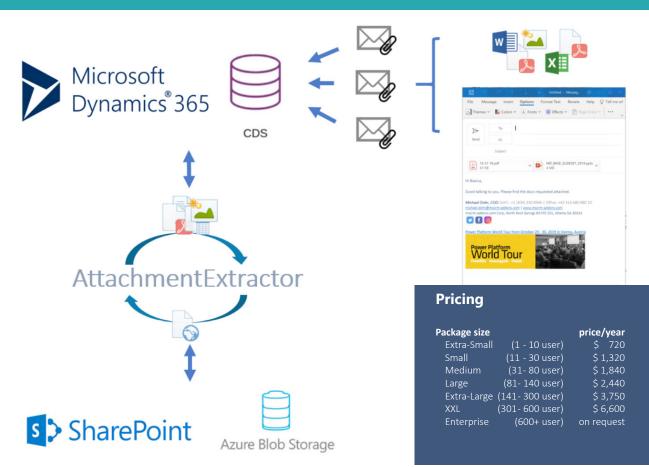

# **AttachmentExtractor**

save money and Dynamics 365 data storage by moving e-mail attachments and e-mail content

Thanks to AttachmentExtractor there is a simple way to reduce your Dynamics 365 data storage. The tool copies or moves content to either SharePoint or Azure Blob Storage releasing valuable space in your Dynamics 365 data storage. Files are replaced with links inside Dynamics 365 so users will not see a difference when accessing the files!

# Your benefits at a glance

- **Save money:** Reduce storage costs by moving documents and e-mail content to an alternative storage
  - Azure Blob Storage
  - SharePoint (Supporting document management settings in Dynamics 365)

- **Transparent:** No difference when accessing extracted content for your users
- No SharePoint permissions to access moved content required
- Speed up migrations and upgrades

## **Custom extraction rules**

- Touch only e-mails related to certain entities (Whitelist) or block entities (Blacklist)
- Set up a scheduler to perform tasks (e.g.: extract weekly, daily...)
- Archive data define extraction based on date/time values (older than X years)