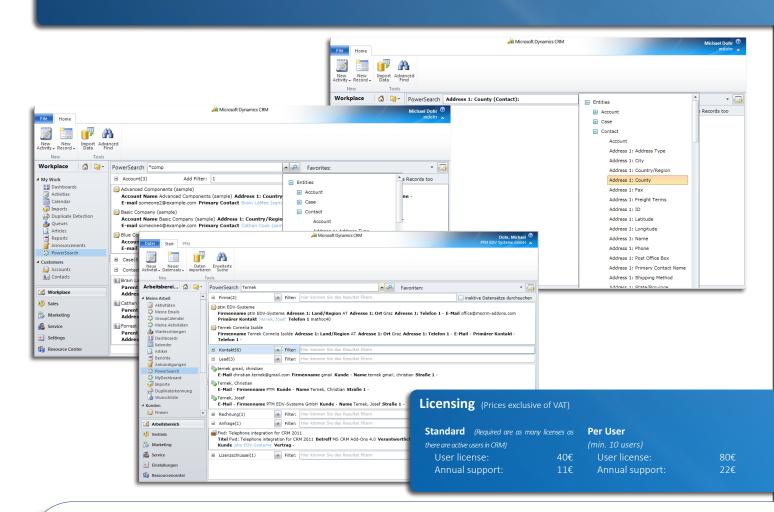

# Search over all entities

The global configuration allows users to define all entities and related fields that should be used by the search routine and the fields that should be displayed in the result. Search results are grouped by entity. It is possible to apply additional filters on the search results for each group. E.g. A search delivers 150 records. The additional filter allows to sub-filter these 150 results very efficiently.

# Attribute-search

It is possible to search for specific values of a certain CRM attribute (e.g. search for the main phone number of an account).

The results of any displayed result field can be easily sub-filtered.

#### Keywords

AND and OR keywords are supported search criteria. Therefore, users can search for e.g. all leads from California that are associated to a specific company.

#### **Define favorites**

CRM users can define specific advanced views, user views, saved views or entities as their favorites. With this functionality, every user can access personalized main views quickly and easily.