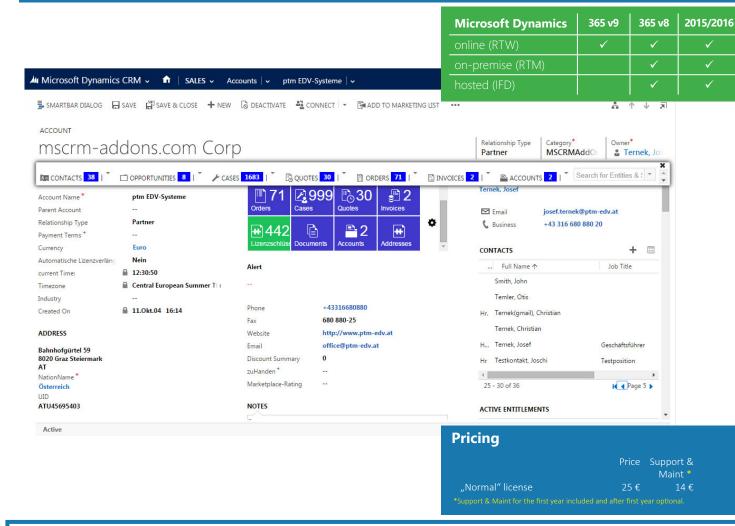

## SmartBar for Microsoft Dynamics 365

**SmartBar** allows a simple navigation between related Dynamics 365 records. The Bar can be rearranged by every user to fit his personal Dynamics 365 requirements. All standard and custom entities supported.

## **Navigation**

- Simple back and forth navigation between related Dynamics 365 records
- Compact overview, "buttons" represent the related records
- The SmartBar persists when switching to related entities
- A number next to the "button" shows the number of related records per Dynamics 365 entity
- Open related entities in current or extra window

## **Additional Features**

- Embed SmartBar on a preferred place on any Dynamics 365-form
- Delete, add and rearrange the "buttons"-order
- Custom Buttons: Fire javascript, navigate to entities or sitemap entries or scroll to a certain section on your Dynamics 365 form
- Customizable SmartBar style and color
- Search and open SiteMap entries directly from the SmartBar